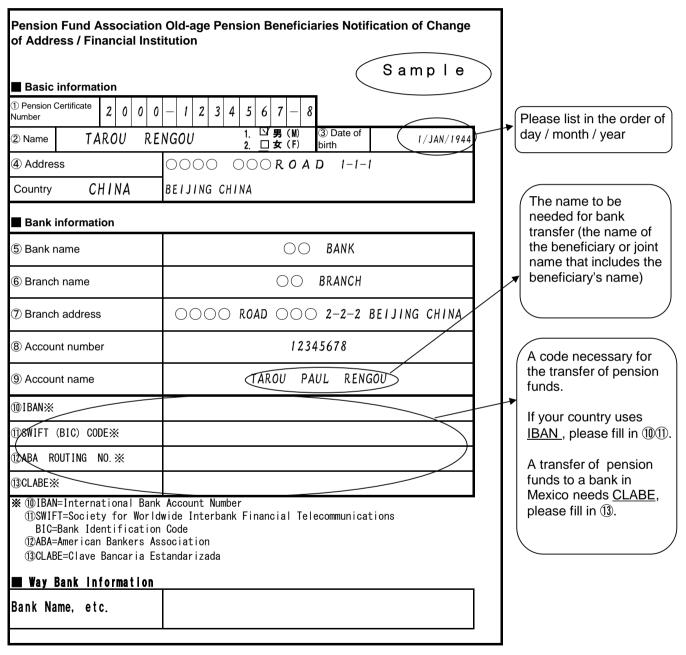

## Pension Fund Association Old-age Pension Beneficiaries Guidance for the Notification of Change of Address / Financial Institution

Please fill out the enclosed "Pension Fund Association Old-age Pension Beneficiaries -- Notification of Change of Address / Financial Institution " with uppercase alphabetic characters as shown in the following sample. Please be sure to fill in the boxes outlined in bold lines and mandatory items.

- Document(s) to be attached Document(s) verifying the bank name, account number, etc. (copy)
- Other
  Pensions will be paid only in US dollars.



## Where to Send

10F, Shiba Park Building B, 2-4-1, Shiba-Koen, Minato-ku, Tokyo, 105-0011 Pension Fund Association Pension Service Center, Payment Section JAPAN

## Inquiries

Pension Fund Association Pension Consultation Office Phone: 0570-02-2666 When calling outside Japan: 03-5777-2666 (or when calling with IP phone)

Please notify the pension certificate number when you make inquiry.